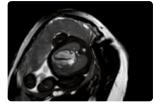

## Integrates easily in your clinical workflow

*smart-sync* detects cardiac motion and synchronizes the fetal cardiac cycle with the MR image acquisition. In that way, fetal CMR becomes possible and can be used for anatomical and functional imaging. The quick setup in less than three minutes requires no special training. *smart-sync* utilizes standard cardiac MR sequences, being a plug and play solution that can be easily incorporated in your daily workflow. Its clinical utility is proven: *smart-sync* helps with delivery planning, organization of early postnatal care and provides valuable information for parental counseling.